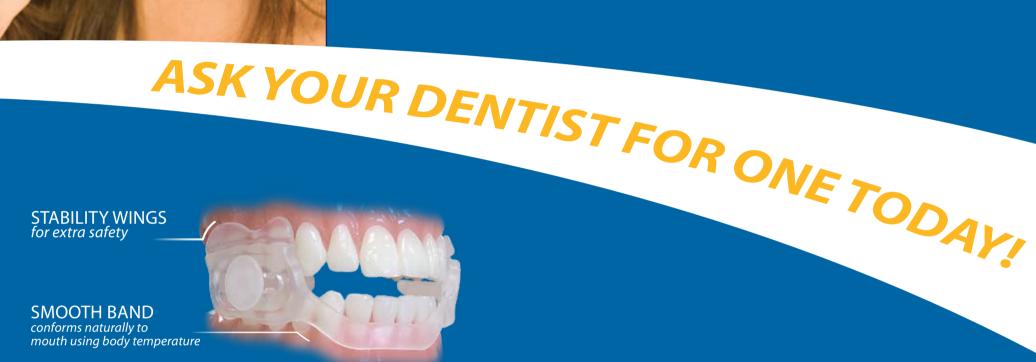

## **DESIGNED TO PROTECT TEETH & TMJ**

FROM CLENCHING & GRINDING

Three versions to choose from, all designed for your comfort and safety

Dura-Comfort™ Secure-Comfort M Slim-Comfort ™

Top of the range, extra durable, for the heavy grinder Suitable for most people - with stability wings for extra safety Ideal for small mouths