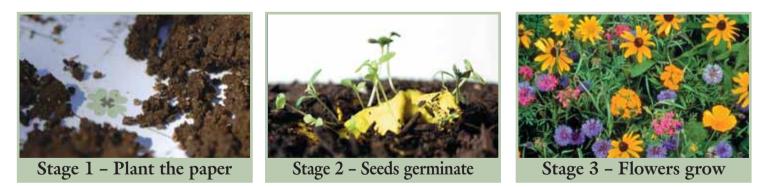

### PLANT-IT<sup>TM</sup> By Oakthrift Corporation

Our seeded paper/cards are made from 100% re-cycled paper, soy-based inks, organic pigments and **actually grow into flowers when planted!** The paper is made from a unique manufacturing process which impregnates the card with flower seeds. When planted, each handmade seed paper sheet acts like mulch to retain moisture for the seeds. So when your clients/customers have finished with the product, simply plant it indoors or outside, following the instructions included, and they will be amazed at how it will grow into beautiful flowers.

### THE SEEDS ARE IN THE PAPER