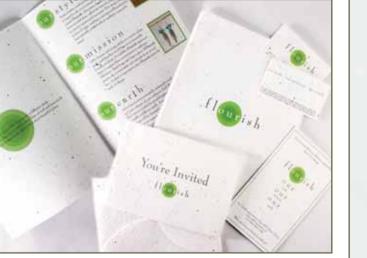

#### PLANT-IT<sup>™</sup> - Complete brand package

Full stationery pack includes letterhead, compliment slips and business cards.

Are you doing your part to take care of the earth? Show that your company cares for the environment with a fully seeded book, bound and sewn with cotton string. The completed book can be die cut into a shape. This is a statement that shows your green credentials.

#### PLANT-IT<sup>™</sup> – Greetings Cards

Ideal for Corporate, Invitations, Christmas and Wedding Cards. All cards include a blank plain white envelope, which is 100% recycled with small inclusions of wood fibre. *Size: 10cm x 13cm* 