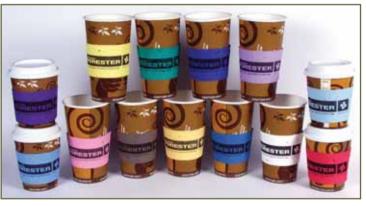

#### **PLANT-IT**<sup>™</sup> – Cup Holders

Use any colour seed paper and colour ink. These can be printed to your specification.