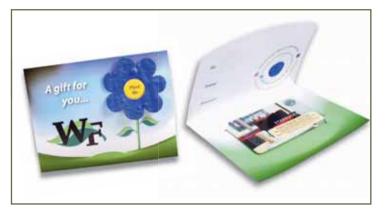

#### PLANT-IT<sup>™</sup>- Gift Card Holders

Our gift card holders are an ideal way for companies to distribute their gift cards. The cards are 10cm x 13cm folded. There are 4 stock configurations currently available and bespoke orders are not a problem. All cards include a blank plain white envelope, which is 100% recycled with small inclusions of wood fibre, or transparent envelopes.

Each notecard has die cut slits to hold the gift card or business card inside. The seeded paper flower snaps onto the card with die cuts.