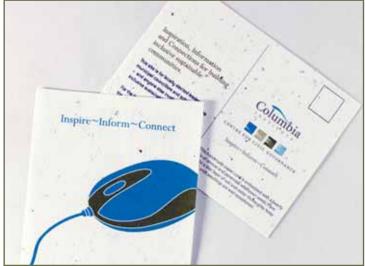

#### PLANT-IT<sup>™</sup> – Seeded Postcards

Many sizes available. If a particular size or shape is required dies can be easily made. Ideal for a product launch.

#### Mail-Merged Items

Sequential names, numbers or addresses, are available for envelopes, seeded paper postcards, name tags and any other **PLANT-IT**<sup>™</sup> product.