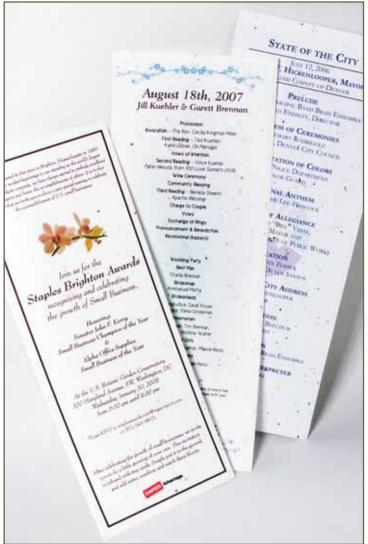

#### PLANT-IT<sup>™</sup> – Programs/Menus/Bookmarks

Ideal to make a statement at any 'Green' event.