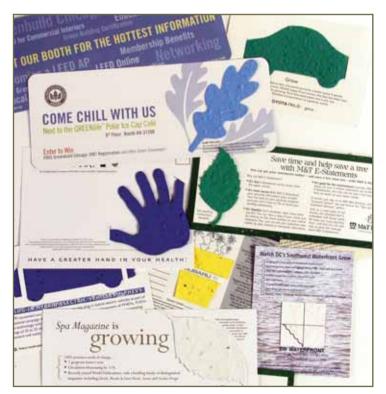

#### PLANT-IT<sup>™</sup>- Oversized Postcards

Ideal for product information cards.

#### PLANT-IT<sup>™</sup> – Seeded Postcards

Many sizes available. If a particular size or shape is required dies can be easily made. Ideal for a product launch.

#### PLANT-IT™ - Seeded Shapes

A selection of dies currently available, which can be printed and integrated into other products. Bespoke shapes available on request.