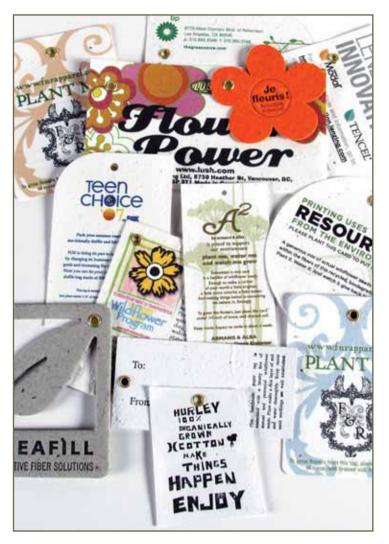

#### **PLANT-IT**<sup>™</sup> – Product Tags/Swing Tickets

3mm thick debossed and letterpress printed tags, with or without eyelets, can be die cut to a number of different shapes and sizes.