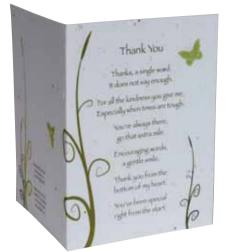

#### PLANT-IT<sup>™</sup> – Greetings Cards

Ideal for Corporate, Invitations, Christmas and Wedding Cards. All cards include a blank plain white envelope, which is 100% recycled with small inclusions of wood fibre. *Size: 10cm x 13cm* 