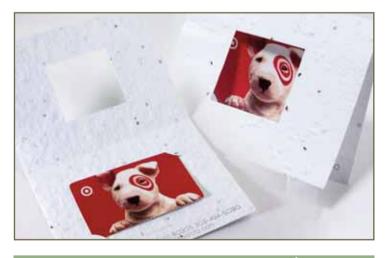

#### PLANT-IT<sup>™</sup> - Gift Card/Business Card Holders.

Seeded notecard with die cut slits to hold the gift card or business card inside. The window in front shows the card design.

PLANT-IT<sup>™</sup>- Name Tags/Badges