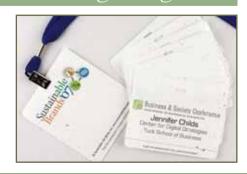

#### PLANT-IT<sup>™</sup> - Gift Card/Business Card Holders.

Seeded notecard with die cut slits to hold the gift card or business card inside. The window in front shows the card design.

PLANT-IT<sup>™</sup>- Name Tags/Badges

Several sizes and formats available.

PLANT-IT<sup>™</sup> - Gift Card/Business Card Holders.

Seeded notecard with die cut slits to hold the gift voucher or business card inside. Larger size allows it to fold itself closed.

#### PLANT-IT<sup>™</sup> - Gift Card/Business Card Holders.

Seeded note card with die cut slits on the front to hold the gift voucher or business card. Only the business card is printed in full colour.