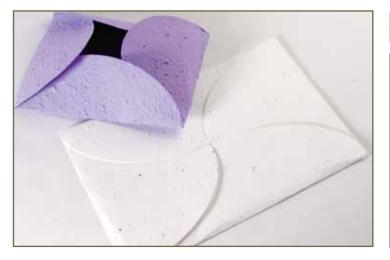

#### PLANT-IT<sup>™</sup>- Envelopes

For special presentations, 2 sizes of envelopes which can also be printed. *Sizes: 111mm x 155mm and 146mm x 222mm*.

Three sizes of bags which can be printed with your logo.