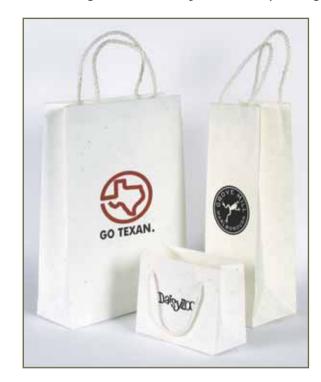

#### PLANT-IT<sup>™</sup>- Envelopes

For special presentations, 2 sizes of envelopes which can also be printed. *Sizes: 111mm x 155mm and 146mm x 222mm*.

Three sizes of bags which can be printed with your logo.