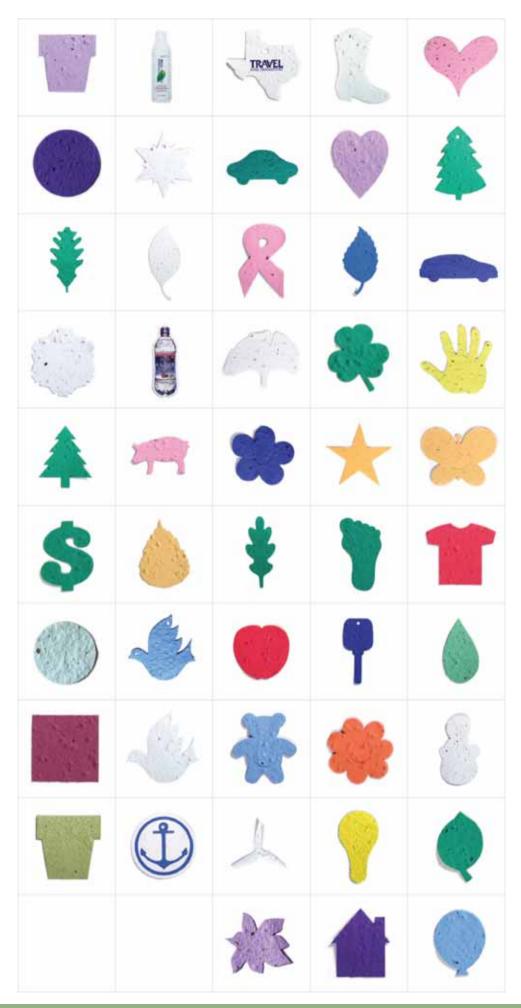

#### PLANT-IT™ - Seeded Shapes

A selection of dies currently available, which can be printed and integrated into other products. Bespoke shapes available on request.