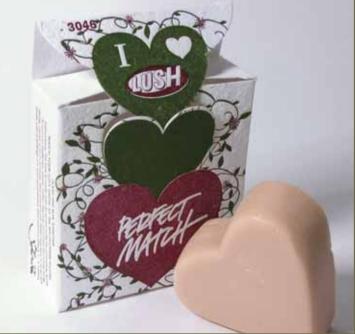

#### PLANT-IT<sup>™</sup> – Product Boxes

Our small boxes use slightly thicker seeded paperboard with letterpress printing.