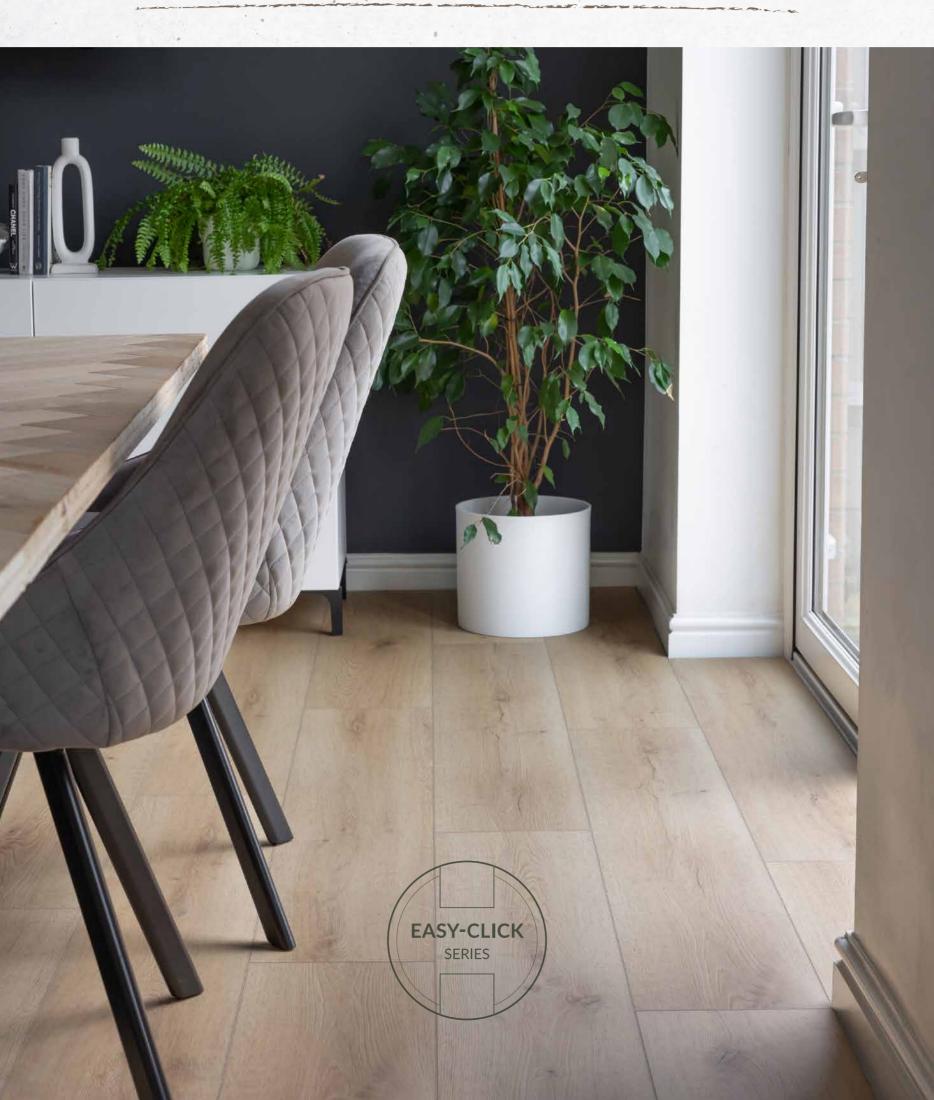

### Artisan Oak+ Cork Bergen

This light oak feels fresh and modern, bringing a stylish and seamless look to open plan living areas.