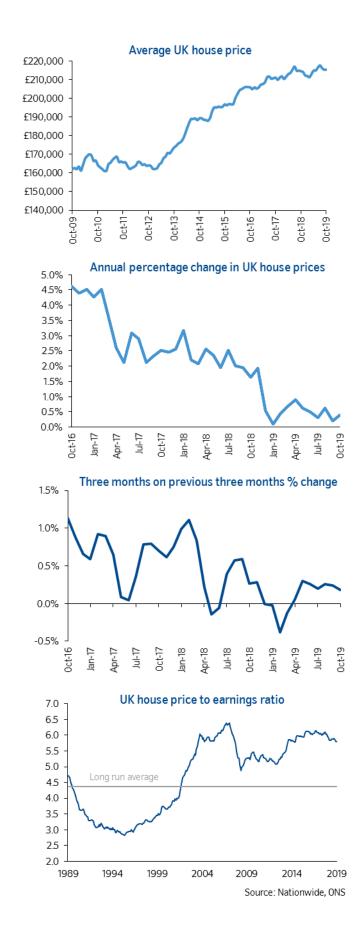

## Little change in UK house price growth in October

- Annual house price growth remained subdued at 0.4%
- Modest 0.2% rise month-on-month, after taking account of seasonal factors

| Headlines                                  | 0ct-19   | Sep-19   |
|--------------------------------------------|----------|----------|
| Monthly Index*                             | 429.1    | 428.4    |
| Monthly Change*                            | 0.2%     | -0.2%    |
| Annual Change                              | 0.4%     | 0.2%     |
| Average Price<br>(not seasonally adjusted) | £215,368 | £215,352 |

## Commenting on the figures, Robert Gardner, Nationwide's Chief Economist, said:

"Annual house price growth remained below 1% for the 11<sup>th</sup> month in a row in October, at 0.4%. Average prices rose by around £800 over the last 12 months, a significant slowing compared with recent years – for example, in the same period to October 2016, prices increased by £9,100.

## Monthly UK House Price Statistics

| Monthly %<br>Change<br>Seasonally<br>Adjusted3 Month on<br>3 Month<br>% ChangeAnnual %<br>ChangeAverage<br>Price0ct-170.20.72.5211,085Nov-170.00.62.5209,988Dec-170.70.82.6211,156Jan-180.71.03.2211,756Feb-18-0.41.12.2210,402Mar-180.20.82.1211,625Apr-180.10.22.6213,000May-180.0-0.12.4213,618Jun-180.3-0.12.0215,444Jul-180.30.62.0214,745Sep-180.30.62.0214,745Sep-180.30.62.0214,534Nov-180.30.31.6214,534Nov-180.30.31.9214,044Dec-18-0.70.00.5212,281Jan-190.2-0.10.7213,102Apr-190.30.00.9214,920May-190.10.30.6214,946Jun-190.10.30.5216,515Jul-190.30.20.3217,663Aup-190.00.30.6216,096                                                                                                                                                                                                                                                                                                                                                                                                                                                                                                                                                                        |        |      |          |        |         |
|----------------------------------------------------------------------------------------------------------------------------------------------------------------------------------------------------------------------------------------------------------------------------------------------------------------------------------------------------------------------------------------------------------------------------------------------------------------------------------------------------------------------------------------------------------------------------------------------------------------------------------------------------------------------------------------------------------------------------------------------------------------------------------------------------------------------------------------------------------------------------------------------------------------------------------------------------------------------------------------------------------------------------------------------------------------------------------------------------------------------------------------------------------------------------|--------|------|----------|--------|---------|
| Seasonally<br>Adjusted         % Change         Image           Oct-17         0.2         0.7         2.5         211,085           Nov-17         0.0         0.6         2.5         209,988           Dec-17         0.7         0.8         2.6         211,156           Jan-18         0.7         1.0         3.2         211,756           Feb-18         -0.4         1.1         2.2         210,402           Mar-18         0.2         0.8         2.1         211,625           Apr-18         0.1         0.2         2.6         213,000           May-18         0.0         -0.1         2.4         213,618           Jun-18         0.3         -0.1         2.0         215,444           Jul-18         0.5         0.4         2.5         217,010           Aug-18         -0.4         0.6         2.0         214,745           Sep-18         0.3         0.6         2.0         214,745           Sep-18         0.3         0.3         1.6         214,534           Nov-18         0.3         0.3         1.9         214,044           Dec-18         -0.7         0.0         0.1                                                      |        |      |          |        |         |
| AdjustedImage: constraint of the systemOct-170.20.72.5211,085Nov-170.00.62.5209,988Dec-170.70.82.6211,156Jan-180.71.03.2211,756Feb-18-0.41.12.2210,402Mar-180.20.82.1211,625Apr-180.10.22.6213,000May-180.0-0.12.4213,618Jun-180.3-0.12.0215,444Jul-180.30.62.0214,745Sep-180.30.62.0214,745Sep-180.30.62.0214,922Oct-180.00.31.6214,534Nov-180.30.31.9214,044Dec-18-0.70.00.5212,281Jan-190.20.00.1211,966Feb-19-0.1-0.40.4211,304Mar-190.20.30.6214,920May-190.20.30.6214,920May-190.10.30.5216,515Jul-190.30.20.3217,663                                                                                                                                                                                                                                                                                                                                                                                                                                                                                                                                                                                                                                                |        |      |          | Change | Price   |
| Oct-17         0.2         0.7         2.5         211,085           Nov-17         0.0         0.6         2.5         209,988           Dec-17         0.7         0.8         2.6         211,156           Jan-18         0.7         1.0         3.2         211,756           Feb-18         -0.4         1.1         2.2         210,402           Mar-18         -0.2         0.8         2.1         211,625           Apr-18         0.1         0.2         2.6         213,000           May-18         0.0         -0.1         2.4         213,618           Jun-18         0.3         -0.1         2.0         215,444           Jul-18         0.5         0.4         2.5         217,010           Aug-18         -0.4         0.6         2.0         214,745           Sep-18         0.3         0.6         2.0         214,745           Sep-18         0.3         0.3         1.6         214,534           Nov-18         0.3         0.3         1.9         214,044           Dec-18         -0.7         0.0         0.5         212,281           Jan-19         0.2         -0.1 <td></td> <td></td> <td>% Change</td> <td></td> <td></td> |        |      | % Change |        |         |
| Nov-17         0.0         0.6         2.5         209,988           Dec-17         0.7         0.8         2.6         211,156           Jan-18         0.7         1.0         3.2         211,756           Feb-18         -0.4         1.1         2.2         210,402           Mar-18         -0.2         0.8         2.1         211,625           Apr-18         0.1         0.2         2.6         213,000           May-18         0.0         -0.1         2.4         213,618           Jun-18         0.3         -0.1         2.0         215,444           Jul-18         0.5         0.4         2.5         217,010           Aug-18         -0.4         0.6         2.0         214,745           Sep-18         0.3         0.6         2.0         214,922           Oct-18         0.0         0.3         1.6         214,534           Nov-18         0.3         0.3         1.9         214,044           Dec-18         -0.7         0.0         0.5         212,281           Jan-19         0.2         -0.1         0.7         213,102           Apr-19         0.3         0.0 <td></td> <td></td> <td></td> <td></td> <td></td>         |        |      |          |        |         |
| Dec-170.70.82.6211,156Jan-180.71.03.2211,756Feb-18-0.41.12.2210,402Mar-18-0.20.82.1211,625Apr-180.10.22.6213,000May-180.0-0.12.4213,618Jun-180.3-0.12.0215,444Jul-180.50.42.5217,010Aug-18-0.40.62.0214,745Sep-180.30.62.0214,922Oct-180.00.31.6214,534Nov-180.30.31.9214,044Dec-18-0.70.00.5212,281Jan-190.20.00.1211,304Mar-190.2-0.10.7213,102Apr-190.30.00.9214,920May-19-0.20.30.6214,946Jun-190.10.30.5216,515Jul-190.30.20.3217,663                                                                                                                                                                                                                                                                                                                                                                                                                                                                                                                                                                                                                                                                                                                                 |        | •.=  |          |        |         |
| Jan-180.71.03.2211,756Feb-18-0.41.12.2210,402Mar-18-0.20.82.1211,625Apr-180.10.22.6213,000May-180.0-0.12.4213,618Jun-180.3-0.12.0215,444Jul-180.50.42.5217,010Aug-18-0.40.62.0214,745Sep-180.30.62.0214,922Oct-180.00.31.6214,534Nov-180.30.31.9214,044Dec-18-0.70.00.5212,281Jan-190.20.00.1211,966Feb-19-0.1-0.40.4211,304Mar-190.20.30.6214,920May-190.20.30.6214,920Jun-190.30.00.9214,920Jun-190.10.30.5216,515Jul-190.30.20.3217,663                                                                                                                                                                                                                                                                                                                                                                                                                                                                                                                                                                                                                                                                                                                                 | -      |      |          |        |         |
| Feb-18-0.41.12.2210,402Mar-18-0.20.82.1211,625Apr-180.10.22.6213,000May-180.0-0.12.4213,618Jun-180.3-0.12.0215,444Jul-180.50.42.5217,010Aug-18-0.40.62.0214,745Sep-180.30.62.0214,534Nov-180.30.31.6214,534Nov-180.30.31.9214,044Dec-18-0.70.00.5212,281Jan-190.20.00.1211,304Mar-190.2-0.10.7213,102Apr-190.30.00.9214,920May-19-0.20.30.6214,946Jun-190.10.30.5216,515Jul-190.30.20.3217,663                                                                                                                                                                                                                                                                                                                                                                                                                                                                                                                                                                                                                                                                                                                                                                             | Dec-17 | 0.7  | 0.8      |        |         |
| Mar-18-0.20.82.1211,625Apr-180.10.22.6213,000May-180.0-0.12.4213,618Jun-180.3-0.12.0215,444Jul-180.50.42.5217,010Aug-18-0.40.62.0214,745Sep-180.30.62.0214,534Nov-180.30.31.6214,534Nov-180.30.31.9214,044Dec-18-0.70.00.5212,281Jan-190.20.00.1211,966Feb-19-0.1-0.40.4211,304Mar-190.2-0.10.7213,102Apr-190.30.00.9214,920May-190.10.30.5216,515Jul-190.30.20.3217,663                                                                                                                                                                                                                                                                                                                                                                                                                                                                                                                                                                                                                                                                                                                                                                                                   | Jan-18 | 0.7  | 1.0      |        | 211,756 |
| Apr-180.10.22.6213,000May-180.0-0.12.4213,618Jun-180.3-0.12.0215,444Jul-180.50.42.5217,010Aug-18-0.40.62.0214,745Sep-180.30.62.0214,922Oct-180.00.31.6214,534Nov-180.30.31.9214,044Dec-18-0.70.00.5212,281Jan-190.20.00.1211,966Feb-19-0.1-0.40.4211,304Mar-190.2-0.10.7213,102Apr-190.30.00.9214,920May-19-0.20.30.6214,946Jun-190.10.30.5216,515Jul-190.30.20.3217,663                                                                                                                                                                                                                                                                                                                                                                                                                                                                                                                                                                                                                                                                                                                                                                                                   | Feb-18 | -0.4 | 1.1      | 2.2    | 210,402 |
| May-180.0-0.12.4213,618Jun-180.3-0.12.0215,444Jul-180.50.42.5217,010Aug-18-0.40.62.0214,745Sep-180.30.62.0214,922Oct-180.00.31.6214,534Nov-180.30.31.9214,044Dec-18-0.70.00.5212,281Jan-190.20.00.1211,966Feb-19-0.1-0.40.4211,304Mar-190.2-0.10.7213,102Apr-190.30.00.9214,920May-19-0.20.30.6214,946Jun-190.10.30.5216,515Jul-190.30.20.3217,663                                                                                                                                                                                                                                                                                                                                                                                                                                                                                                                                                                                                                                                                                                                                                                                                                         | Mar-18 | -0.2 | 0.8      | 2.1    | 211,625 |
| Jun-180.3-0.12.0215,444Jul-180.50.42.5217,010Aug-18-0.40.62.0214,745Sep-180.30.62.0214,922Oct-180.00.31.6214,534Nov-180.30.31.9214,044Dec-18-0.70.00.5212,281Jan-190.20.00.1211,966Feb-19-0.1-0.40.4211,304Mar-190.2-0.10.7213,102Apr-190.30.00.9214,920May-19-0.20.30.6214,946Jun-190.10.30.5216,515Jul-190.30.20.3217,663                                                                                                                                                                                                                                                                                                                                                                                                                                                                                                                                                                                                                                                                                                                                                                                                                                                | Apr-18 | 0.1  | 0.2      | 2.6    | 213,000 |
| Jul-180.50.42.5217,010Aug-18-0.40.62.0214,745Sep-180.30.62.0214,922Oct-180.00.31.6214,534Nov-180.30.31.9214,044Dec-18-0.70.00.5212,281Jan-190.20.00.1211,966Feb-19-0.1-0.40.4211,304Mar-190.2-0.10.7213,102Apr-190.30.00.9214,920May-19-0.20.30.6214,946Jun-190.10.30.5216,515Jul-190.30.20.3217,663                                                                                                                                                                                                                                                                                                                                                                                                                                                                                                                                                                                                                                                                                                                                                                                                                                                                       | May-18 | 0.0  | -0.1     | 2.4    | 213,618 |
| Aug-18-0.40.62.0214,745Sep-180.30.62.0214,922Oct-180.00.31.6214,534Nov-180.30.31.9214,044Dec-18-0.70.00.5212,281Jan-190.20.00.1211,966Feb-19-0.1-0.40.4211,304Mar-190.2-0.10.7213,102Apr-190.30.00.9214,920May-19-0.20.30.6214,946Jun-190.10.30.5216,515Jul-190.30.20.3217,663                                                                                                                                                                                                                                                                                                                                                                                                                                                                                                                                                                                                                                                                                                                                                                                                                                                                                             | Jun-18 | 0.3  | -0.1     | 2.0    | 215,444 |
| Sep-18         0.3         0.6         2.0         214,922           Oct-18         0.0         0.3         1.6         214,534           Nov-18         0.3         0.3         1.9         214,044           Dec-18         -0.7         0.0         0.5         212,281           Jan-19         0.2         0.0         0.1         211,966           Feb-19         -0.1         -0.4         0.4         211,304           Mar-19         0.2         -0.1         0.7         213,102           Apr-19         0.3         0.0         0.9         214,920           May-19         0.2         -0.1         0.7         213,102           Apr-19         0.3         0.0         0.9         214,920           May-19         0.2         0.3         0.6         214,946           Jun-19         0.1         0.3         0.5         216,515           Jul-19         0.3         0.2         0.3         217,663                                                                                                                                                                                                                                                | Jul-18 | 0.5  | 0.4      | 2.5    | 217,010 |
| Oct-180.00.31.6214,534Nov-180.30.31.9214,044Dec-18-0.70.00.5212,281Jan-190.20.00.1211,966Feb-19-0.1-0.40.4211,304Mar-190.2-0.10.7213,102Apr-190.30.00.9214,920May-19-0.20.30.6214,946Jun-190.10.30.5216,515Jul-190.30.20.3217,663                                                                                                                                                                                                                                                                                                                                                                                                                                                                                                                                                                                                                                                                                                                                                                                                                                                                                                                                          | Aug-18 | -0.4 | 0.6      | 2.0    | 214,745 |
| Nov-18         0.3         0.3         1.9         214,044           Dec-18         -0.7         0.0         0.5         212,281           Jan-19         0.2         0.0         0.1         211,966           Feb-19         -0.1         -0.4         0.4         211,304           Mar-19         0.2         -0.1         0.7         213,102           Apr-19         0.3         0.0         0.9         214,920           May-19         -0.2         0.3         0.6         214,946           Jun-19         0.1         0.3         0.5         216,515           Jul-19         0.3         0.2         0.3         214,946                                                                                                                                                                                                                                                                                                                                                                                                                                                                                                                                    | Sep-18 | 0.3  | 0.6      | 2.0    | 214,922 |
| Dec-18-0.70.00.5212,281Jan-190.20.00.1211,966Feb-19-0.1-0.40.4211,304Mar-190.2-0.10.7213,102Apr-190.30.00.9214,920May-19-0.20.30.6214,946Jun-190.10.30.5216,515Jul-190.30.20.3217,663                                                                                                                                                                                                                                                                                                                                                                                                                                                                                                                                                                                                                                                                                                                                                                                                                                                                                                                                                                                      | 0ct-18 | 0.0  | 0.3      | 1.6    | 214,534 |
| Jan-190.20.00.1211,966Feb-19-0.1-0.40.4211,304Mar-190.2-0.10.7213,102Apr-190.30.00.9214,920May-19-0.20.30.6214,946Jun-190.10.30.5216,515Jul-190.30.20.3217,663                                                                                                                                                                                                                                                                                                                                                                                                                                                                                                                                                                                                                                                                                                                                                                                                                                                                                                                                                                                                             | Nov-18 | 0.3  | 0.3      | 1.9    | 214,044 |
| Feb-19-0.1-0.40.4211,304Mar-190.2-0.10.7213,102Apr-190.30.00.9214,920May-19-0.20.30.6214,946Jun-190.10.30.5216,515Jul-190.30.20.3217,663                                                                                                                                                                                                                                                                                                                                                                                                                                                                                                                                                                                                                                                                                                                                                                                                                                                                                                                                                                                                                                   | Dec-18 | -0.7 | 0.0      | 0.5    | 212,281 |
| Mar-190.2-0.10.7213,102Apr-190.30.00.9214,920May-19-0.20.30.6214,946Jun-190.10.30.5216,515Jul-190.30.20.3217,663                                                                                                                                                                                                                                                                                                                                                                                                                                                                                                                                                                                                                                                                                                                                                                                                                                                                                                                                                                                                                                                           | Jan-19 | 0.2  | 0.0      | 0.1    | 211,966 |
| Apr-19         0.3         0.0         0.9         214,920           May-19         -0.2         0.3         0.6         214,946           Jun-19         0.1         0.3         0.5         216,515           Jul-19         0.3         0.2         0.3         217,663                                                                                                                                                                                                                                                                                                                                                                                                                                                                                                                                                                                                                                                                                                                                                                                                                                                                                                 | Feb-19 | -0.1 | -0.4     | 0.4    | 211,304 |
| Apr-19         0.3         0.0         0.9         214,920           May-19         -0.2         0.3         0.6         214,946           Jun-19         0.1         0.3         0.5         216,515           Jul-19         0.3         0.2         0.3         217,663                                                                                                                                                                                                                                                                                                                                                                                                                                                                                                                                                                                                                                                                                                                                                                                                                                                                                                 | Mar-19 | 0.2  | -0.1     | 0.7    | 213,102 |
| May-19         -0.2         0.3         0.6         214,946           Jun-19         0.1         0.3         0.5         216,515           Jul-19         0.3         0.2         0.3         217,663                                                                                                                                                                                                                                                                                                                                                                                                                                                                                                                                                                                                                                                                                                                                                                                                                                                                                                                                                                      | Apr-19 | 0.3  | 0.0      | 0.9    |         |
| Jun-19         0.1         0.3         0.5         216,515           Jul-19         0.3         0.2         0.3         217,663                                                                                                                                                                                                                                                                                                                                                                                                                                                                                                                                                                                                                                                                                                                                                                                                                                                                                                                                                                                                                                            |        | -0.2 | 0.3      | 0.6    |         |
| Jul-19 0.3 0.2 0.3 217,663                                                                                                                                                                                                                                                                                                                                                                                                                                                                                                                                                                                                                                                                                                                                                                                                                                                                                                                                                                                                                                                                                                                                                 |        |      | 0.3      |        |         |
|                                                                                                                                                                                                                                                                                                                                                                                                                                                                                                                                                                                                                                                                                                                                                                                                                                                                                                                                                                                                                                                                                                                                                                            | Jul-19 | 0.3  | 0.2      | 0.3    |         |
|                                                                                                                                                                                                                                                                                                                                                                                                                                                                                                                                                                                                                                                                                                                                                                                                                                                                                                                                                                                                                                                                                                                                                                            | Aug-19 | 0.0  | 0.3      | 0.6    | 216,096 |
| Sep-19 -0.2 0.2 0.2 215,352                                                                                                                                                                                                                                                                                                                                                                                                                                                                                                                                                                                                                                                                                                                                                                                                                                                                                                                                                                                                                                                                                                                                                |        | -0.2 |          | 0.2    |         |
| 0ct-19 0.2 0.2 0.4 215,368                                                                                                                                                                                                                                                                                                                                                                                                                                                                                                                                                                                                                                                                                                                                                                                                                                                                                                                                                                                                                                                                                                                                                 |        | 0.2  |          |        |         |