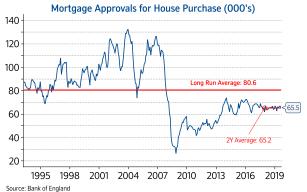

#### Offsetting forces keep housing activity stable

"The underlying pace of housing market activity has remained broadly stable, with the number of mortgages approved for house purchase continuing within the fairly narrow range prevailing over the past two years.

"Solid labour market conditions and low borrowing costs appear to be offsetting the drag from the uncertain economic outlook. The question is whether this pattern will continue.

"There were tentative signs of a softening in the jobs market in the three months to August, as employment fell, unemployment rose, and wage growth slowed a little. If this trend continues it would be a significant concern, as the labour market has been the key factor underpinning the resilience of the household sector in recent years.