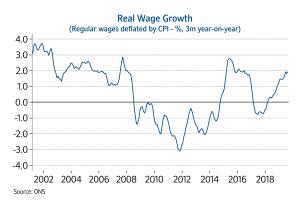

"Solid labour market conditions and low borrowing costs appear to be offsetting the drag from the uncertain economic outlook. The question is whether this pattern will continue.

"There were tentative signs of a softening in the jobs market in the three months to August, as employment fell, unemployment rose, and wage growth slowed a little. If this trend continues it would be a significant concern, as the labour market has been the key factor underpinning the resilience of the household sector in recent years.

"However, monthly data is often volatile and the unemployment rate remains close to 40 year lows and real earnings growth (i.e. after taking account of inflation) is close to levels prevailing before the financial crisis.