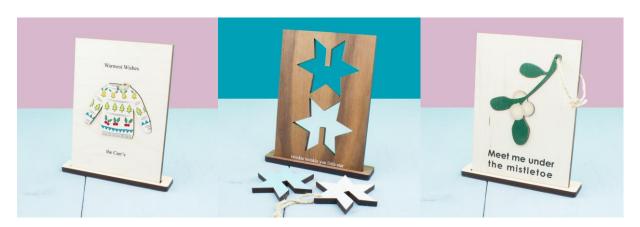

Particular highlights include the *Christmas Jumper, Mistletoe, Gingerbread Man, Rocket* and *Geometric Star Greetings Cards* which double up as awesome tree decorations. Printed with individual festive messages, the pieces simply pop out and can be threaded with string for a unique tree embellishment that will last a lifetime.