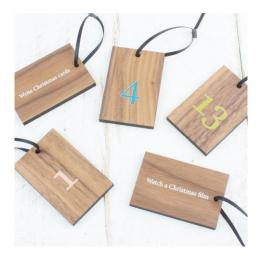

Counting down the days to the 'big day' is a huge part of any family's Christmas and what better way to do so than with our *Activity Advent Calendar*. Each wooden piece is numbered from 1-24 and has a Christmas related activity printed on the reverse, a novel way to get all of the family involved in embracing the festive spirit on the lead up to the 25<sup>th</sup> December. With suggestions such as 'watch a Christmas film', 'hang the decorations' and 'sing some carols', there will be something for everyone.