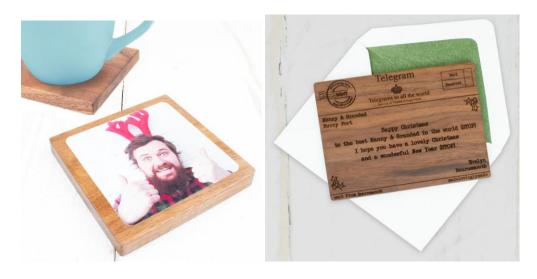

Providing the perfect stocking filler or Secret Santa gift is the **Photo Wood Coaster**; upload a comical picture of yourself in something suitably festive such as antlers or tinsel or just select your favourite image and we will print it directly onto the wood coaster. Alternatively, the **Telegram** offers a traditional way to send Christmas wishes or perhaps to send a child a message from Santa Claus adding a magical touch to Christmas time.