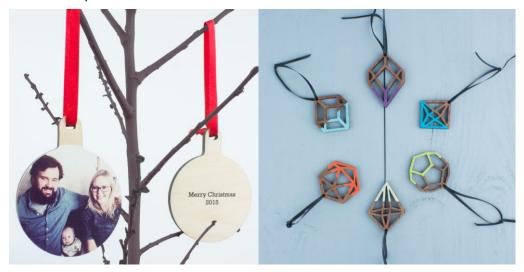

The **Photo Wood Bauble** is a great way of celebrating a baby's first Christmas or remembering loved ones no longer with us. Cut out in the shape of a traditional bauble, a photo can be printed directly onto the wood giving a beautiful grained finish. Offering a splash of colour but with a rustic feel, the **Geometric Wood Shapes** come in a set of six and will look right at home on any tree.