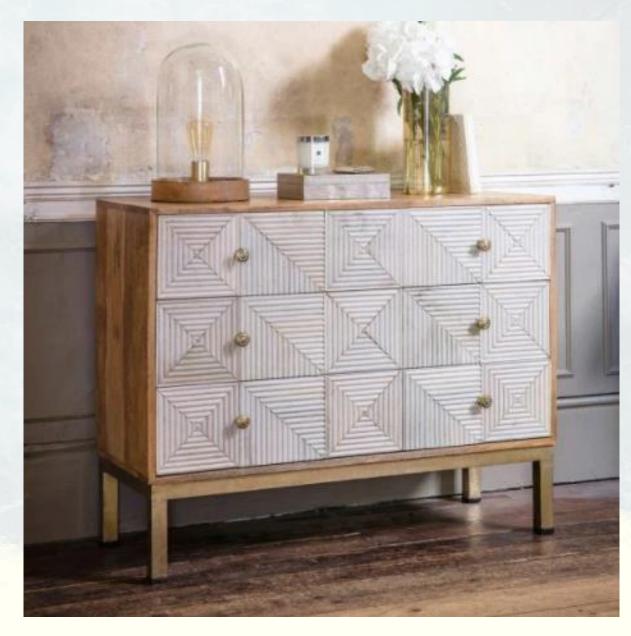

## Whitewash Wonders

Oakville Bedside Cabinet - £229

Oakville Media Unit - £499

Oakville Chest of Drawers - £599

The new AW21 Oakville collection by Atkin and Thyme fuses modern and mid-century design. The range consists of a contemporary bedside, roomy chest of drawers and spacious media unit. Crafted from the finest mango wood and accentuated with a delectable whitewash finish, these pieces create a chic statement throughout the home when coordinated with one another. With touches of brass plated iron on the handles, these lustrous furnishings embody a style that captures the calming essence of sand swept dunes and warmer climes.