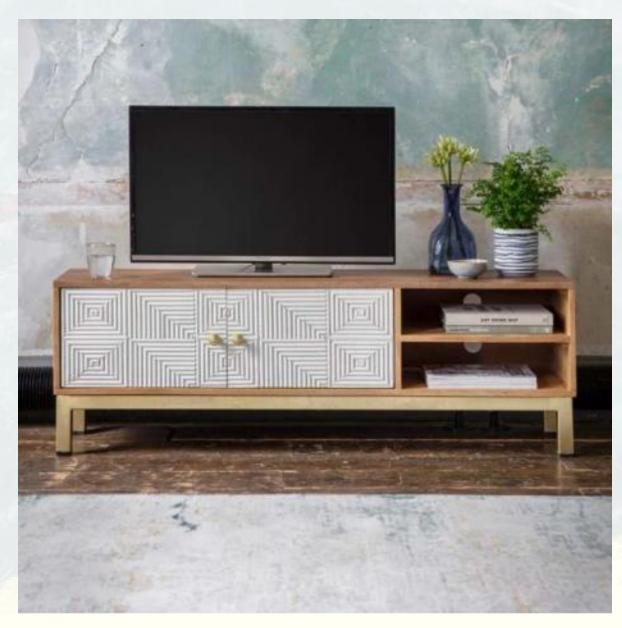

## Whitewash Wonders

Oakville Bedside Cabinet - £229

Oakville Media Unit - £499

Oakville Chest of Drawers - £599

The new AW21 Oakville collection by Atkin and Thyme fuses modern and mid-century design. The range consists of a contemporary bedside, roomy chest of drawers and spacious media unit. Crafted from the finest mango wood and accentuated with a delectable whitewash finish, these pieces create a chic statement throughout the home when coordinated with one another. With touches of brass plated iron on the handles, these lustrous furnishings embody a style that captures the calming essence of sand swept dunes and warmer climes.