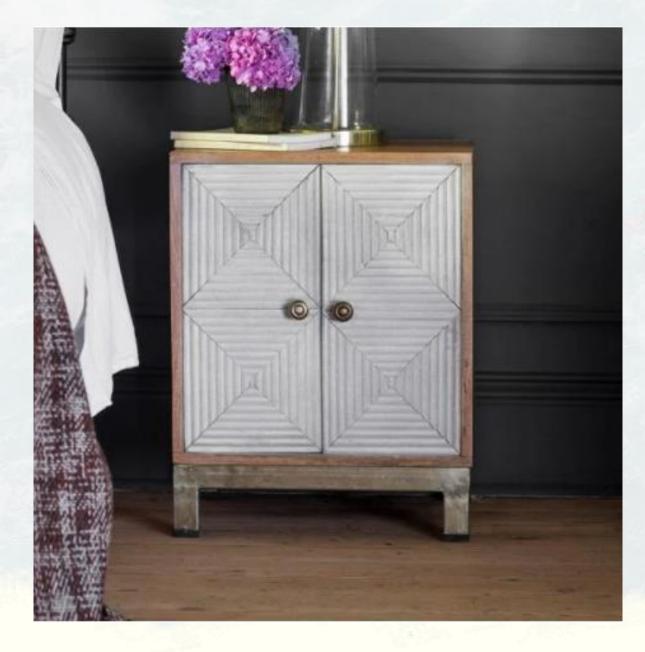

## Whitewash Wonders

Oakville Bedside Cabinet - £229

Oakville Media Unit - £499

Oakville Chest of Drawers - £599

The new AW21 Oakville collection by Atkin and Thyme fuses modern and mid-century design. The range consists of a contemporary bedside, roomy chest of drawers and spacious media unit. Crafted from the finest mango wood and accentuated with a delectable whitewash finish, these pieces create a chic statement throughout the home when coordinated with one another. With touches of brass plated iron on the handles, these lustrous furnishings embody a style that captures the calming essence of sand swept dunes and warmer climes.