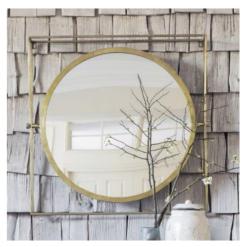

## The Art of The Mirror

Tribeca Triple Wall Mirror in Copper - £229

Pigeonhole Mirror Shelf - £349

Ida Wall Mirror - £199

When it comes to mirrors, both placement and aesthetic matters. The right mirror can completely transform a space and become the focal point of any room. Atkin and Thyme's mirror range provides both style and substance, as well practicality and versatility. From the striking three-panelled designs made from brass and copper that are perfect for the modern lover to the elegantly designed Pigeonhole Mirror Shelf crafted with the finest mango wood for those that crave both function and luxury. The collection also boasts a range of unique hexagonal and circular designs, including the chic and stylish Ida Wall Mirror which would be ideal for bathrooms, or for creating a decorative, layered look.