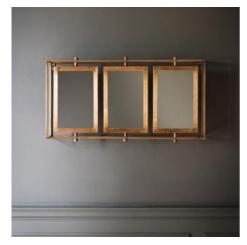

## The Art of The Mirror

Tribeca Triple Wall Mirror in Copper - £229

Pigeonhole Mirror Shelf - £349

Ida Wall Mirror - £199

When it comes to mirrors, both placement and aesthetic matters. The right mirror can completely transform a space and become the focal point of any room. Atkin and Thyme's mirror range provides both style and substance, as well practicality and versatility. From the striking three-panelled designs made from brass and copper that are perfect for the modern lover to the elegantly designed Pigeonhole Mirror Shelf crafted with the finest mango wood for those that crave both function and luxury. The collection also boasts a range of unique hexagonal and circular designs, including the chic and stylish Ida Wall Mirror which would be ideal for bathrooms, or for creating a decorative, layered look.