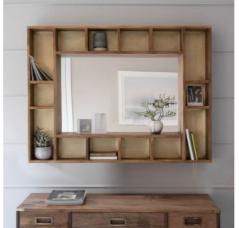

## The Art of The Mirror

Tribeca Triple Wall Mirror in Copper - £229

Pigeonhole Mirror Shelf - £349

Ida Wall Mirror - £199

When it comes to mirrors, both placement and aesthetic matters. The right mirror can completely transform a space and become the focal point of any room. Atkin and Thyme's mirror range provides both style and substance, as well practicality and versatility. From the striking three-panelled designs made from brass and copper that are perfect for the modern lover to the elegantly designed Pigeonhole Mirror Shelf crafted with the finest mango wood for those that crave both function and luxury. The collection also boasts a range of unique hexagonal and circular designs, including the chic and stylish Ida Wall Mirror which would be ideal for bathrooms, or for creating a decorative, layered look.