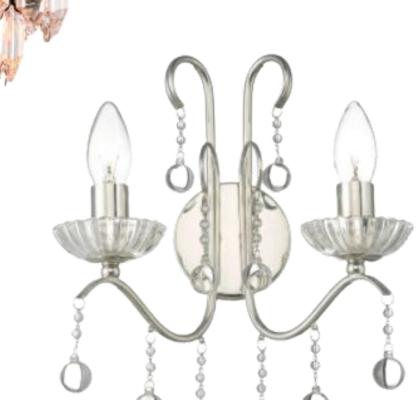

£475

The elegance of the Laura
Ashley Louis Twisted
Glass Polished Nickel
Column Table Lamp Base
will elevate any scheme.

£75

The Laura Ashley Charlotte 2 Arm Wall Light Polished Nickel Crystal injects a chic touch to any contemporary or traditional scheme. £71.25