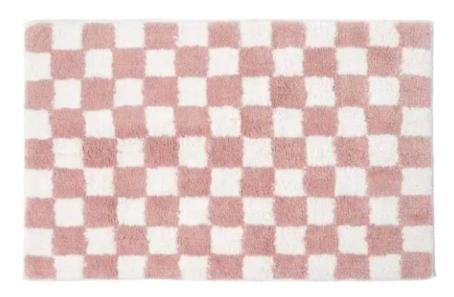

Also available in blue, the **Pink & White Check 100% Cotton Non Slip Bath Mat**is super modern and funky, £9.99.