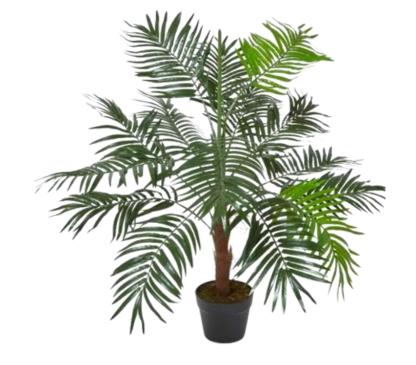

## Rapid Bathroom Refresh

Transform your bathroom into a bathing haven by adding these quick, easy and stylish products from Homescapes.

Bring in the serenity of a tropical island escape with the **Green Mini Palm Tree Artificial Plant with Pot, 100 cm**, £29.99.