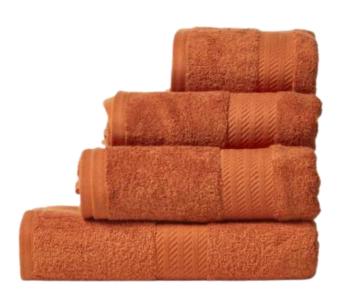

Brand new to the Homescapes towel collection, the **Burnt Orange 100% Combed Egyptian Cotton Towels 500 GSM** are available as a set (£17.99) and individually from £3.99.

Handcrafted by botanical experts to ensure accuracy, the **White Orchid 36 cm Phalaenopsis in Ceramic Pot** adds a hint of beauty to the bathroom, £16.99.