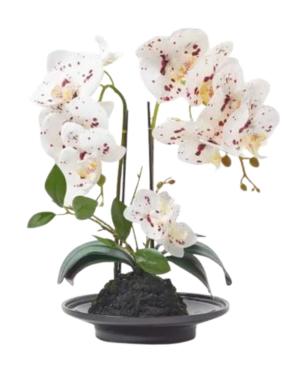

Brand new to the Homescapes towel collection, the **Burnt Orange 100% Combed Egyptian Cotton Towels 500 GSM** are available as a set (£17.99) and individually from £3.99.

Handcrafted by botanical experts to ensure accuracy, the **White Orchid 36 cm Phalaenopsis in Ceramic Pot** adds a hint of beauty to the bathroom, £16.99.