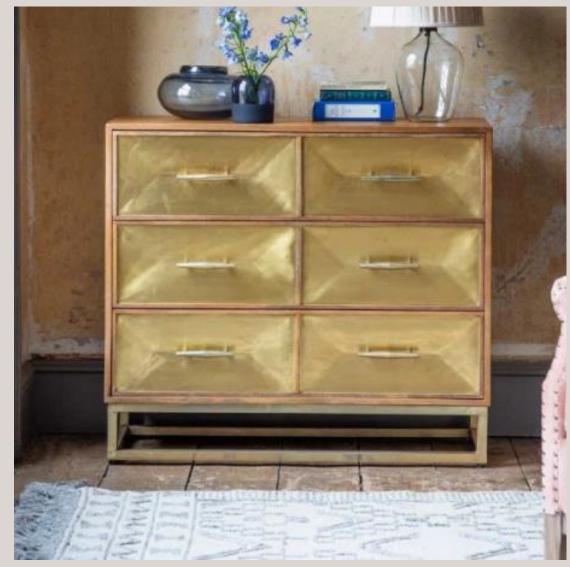

# NEW PASCALI COLLECTION

The Pascali Collection by Atkin and Thyme has been expertly crafted from natural mango wood and has a delicate brass clad finish. A unique collection that will radiate golden tones throughout the home and bring a little luxe to the every day.



www.atkinandthyme.co.uk

Pascali Console Table - £399

#### Perfect storage solutions for the living room, dining room, home office or open-plan spaces.



### Pascali Brass Media Unit £449

Pascali Brass Sideboard £849



## Pascali Shelving Unit £749

#### From cheeky nightcaps to beautiful bedrooms.





## Pascali Brass Bedside Drawers £269

### Pascali Brass Chest of Drawers £699



## Pascali Brass Drinks Cabinet £649