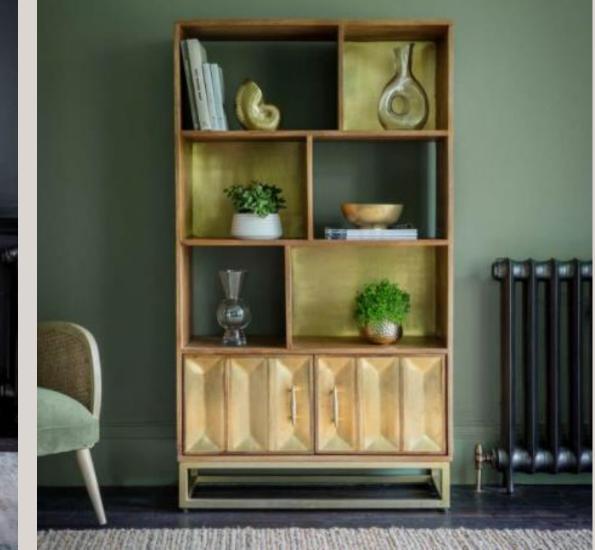

# NEW PASCALI COLLECTION

The Pascali Collection by Atkin and Thyme has been expertly crafted from natural mango wood and has a delicate brass clad finish. A unique collection that will radiate golden tones throughout the home and bring a little luxe to the every day.



www.atkinandthyme.co.uk

Pascali Console Table - £399

#### Perfect storage solutions for the living room, dining room, home office or open-plan spaces.



### Pascali Brass Media Unit £449

Pascali Brass Sideboard £849



## Pascali Shelving Unit £749

#### From cheeky nightcaps to beautiful bedrooms.





## Pascali Brass Bedside Drawers £269

### Pascali Brass Chest of Drawers £699



## Pascali Brass Drinks Cabinet £649