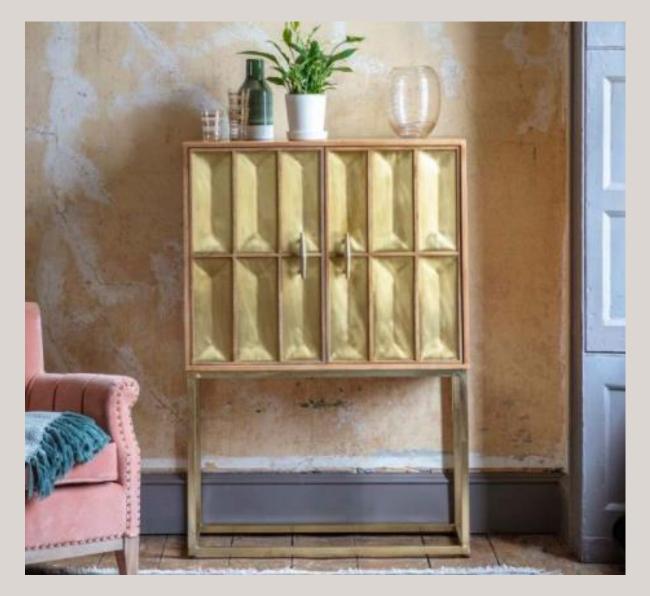

# NEW PASCALI COLLECTION

The Pascali Collection by Atkin and Thyme has been expertly crafted from natural mango wood and has a delicate brass clad finish. A unique collection that will radiate golden tones throughout the home and bring a little luxe to the every day.



www.atkinandthyme.co.uk

Pascali Console Table - £399

#### Perfect storage solutions for the living room, dining room, home office or open-plan spaces.



### Pascali Brass Media Unit £449

Pascali Brass Sideboard £849



## Pascali Shelving Unit £749

#### From cheeky nightcaps to beautiful bedrooms.





## Pascali Brass Bedside Drawers £269

### Pascali Brass Chest of Drawers £699



## Pascali Brass Drinks Cabinet £649