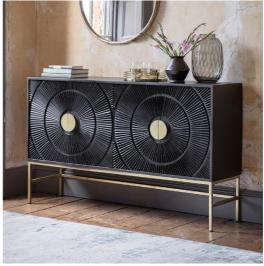

Further details and designs coming soon.

Left to Right: Mercury Drinks Cabinet £849, Brooklyn Side Table £249, Galaxy Sideboard £699 Bottom Left to Right: Hoxton Coffee Table £499, Starburst Sideboard £999