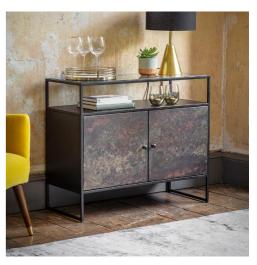

Further details and designs coming soon.

Left to Right: Mercury Drinks Cabinet £849, Brooklyn Side Table £249, Galaxy Sideboard £699 Bottom Left to Right: Hoxton Coffee Table £499, Starburst Sideboard £999