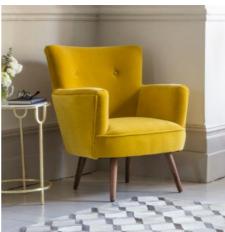

The Carnaby Footstool in Emerald Green is evocative of the depths of the rainforest and should be paired with gold and wooden accents to bring out the luscious colour characteristics. As bright as a cacao pod, the Archie Armchair in Yellow Velvet is full of zest and life, creating a statement while its high back and arms help with relaxation.

The Emmeline Armchair and Calvin Armchair are also available in additional colourways. Please visit <u>www.atkinandthyme.co.uk</u> to view the full range.

Top Images Right to Left: Carnaby Footstool in Emerald Green £129.00, Archie Armchair in Mustard Yellow £499 Bottom Left to Right: Emmeline Pink Velvet Armchair £499, Helsinki Pendant Light £79, Calvin Chair in Olive Green Velvet and Linen £499