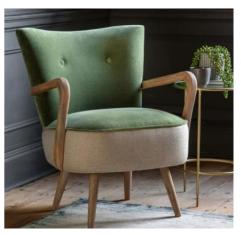

The Emmeline Pink Velvet Armchair in all its beauty presents an art deco feel with its curvaceous cushion and arm structure. The Helsinki Pendant Light boasts a pale mango wood shade and brings in a hint of the natural elements without impacting the rainforest. The delicate hue of the Calvin Chair in Olive Green Velvet and Linen is as gentle as a water-lily and softens any scheme with its ergonomic seat and sweeping design.

The Emmeline Armchair and Calvin Armchair are also available in additional colourways. Please visit <u>www.atkinandthyme.co.uk</u> to view the full range.

Top Images Right to Left: Carnaby Footstool in Emerald Green £129.00, Archie Armchair in Mustard Yellow £499 Bottom Left to Right: Emmeline Pink Velvet Armchair £499, Helsinki Pendant Light £79, Calvin Chair in Olive Green Velvet and Linen £499