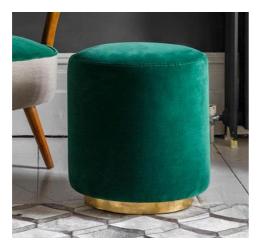

The Carnaby Footstool in Emerald Green is evocative of the depths of the rainforest and should be paired with gold and wooden accents to bring out the luscious colour characteristics. As bright as a cacao pod, the Archie Armchair in Yellow Velvet is full of zest and life, creating a statement while its high back and arms help with relaxation.

The Emmeline Armchair and Calvin Armchair are also available in additional colourways. Please visit <u>www.atkinandthyme.co.uk</u> to view the full range.

Top Images Right to Left: Carnaby Footstool in Emerald Green £129.00, Archie Armchair in Mustard Yellow £499 Bottom Left to Right: Emmeline Pink Velvet Armchair £499, Helsinki Pendant Light £79, Calvin Chair in Olive Green Velvet and Linen £499