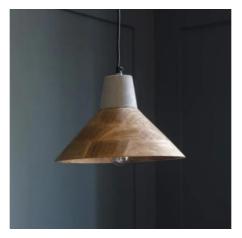

The Emmeline Pink Velvet Armchair in all its beauty presents an art deco feel with its curvaceous cushion and arm structure. The Helsinki Pendant Light boasts a pale mango wood shade and brings in a hint of the natural elements without impacting the rainforest. The delicate hue of the Calvin Chair in Olive Green Velvet and Linen is as gentle as a water-lily and softens any scheme with its ergonomic seat and sweeping design.

The Emmeline Armchair and Calvin Armchair are also available in additional colourways. Please visit <u>www.atkinandthyme.co.uk</u> to view the full range.

Top Images Right to Left: Carnaby Footstool in Emerald Green £129.00, Archie Armchair in Mustard Yellow £499 Bottom Left to Right: Emmeline Pink Velvet Armchair £499, Helsinki Pendant Light £79, Calvin Chair in Olive Green Velvet and Linen £499