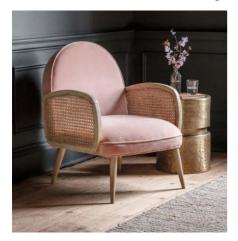

The Emmeline Pink Velvet Armchair in all its beauty presents an art deco feel with its curvaceous cushion and arm structure. The Helsinki Pendant Light boasts a pale mango wood shade and brings in a hint of the natural elements without impacting the rainforest. The delicate hue of the Calvin Chair in Olive Green Velvet and Linen is as gentle as a water-lily and softens any scheme with its ergonomic seat and sweeping design.

The Emmeline Armchair and Calvin Armchair are also available in additional colourways. Please visit <u>www.atkinandthyme.co.uk</u> to view the full range.

Top Images Right to Left: Carnaby Footstool in Emerald Green £129.00, Archie Armchair in Mustard Yellow £499 Bottom Left to Right: Emmeline Pink Velvet Armchair £499, Helsinki Pendant Light £79, Calvin Chair in Olive Green Velvet and Linen £499