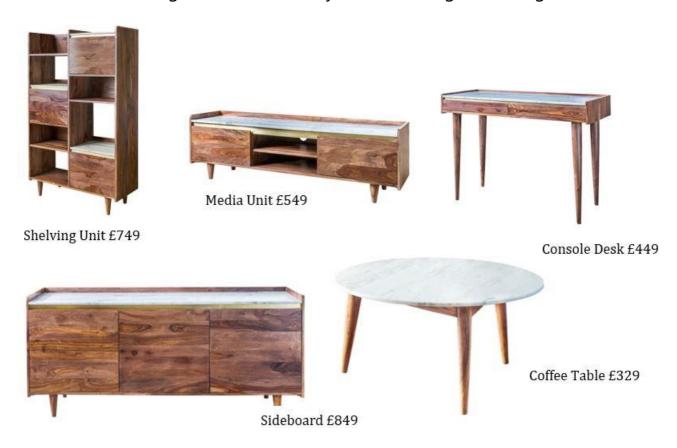

## Delight in Atkin and Thyme's charming Deco range

There's more than a touch of the mid-century Art Deco in the quirky Deco range from Atkin and Thyme. Subtle tones of the rich Rosewood create a resonance of a charming bygone era. Paired with brass and white marble accents, the furniture delivers an aesthetic that is elegantly appealing and belies the functionality of the designs. The range comprises a console desk, chest of drawers, bedside table, media unit, coffee table, shelving unit, bar unit, mirror and a three-door sideboard.