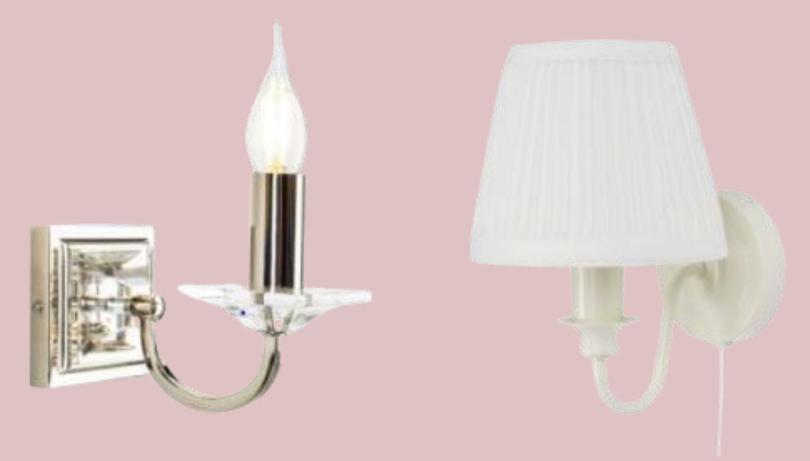

The Ellis Wall Light in White offers a sophisticated hue that is both versatile and traditional, giving a clean look, whilst the Carson Wall Light adds character to the living area with its pared back nickel and glass design.

| to Right: Laura Ashley Carson Wall Light Polished Nickel Glass £50, Laura Ashley Ellis Wall Light White with Shade £30 |
|------------------------------------------------------------------------------------------------------------------------|
|                                                                                                                        |
|                                                                                                                        |
|                                                                                                                        |
|                                                                                                                        |
|                                                                                                                        |
|                                                                                                                        |
|                                                                                                                        |
|                                                                                                                        |
|                                                                                                                        |
|                                                                                                                        |
|                                                                                                                        |
|                                                                                                                        |