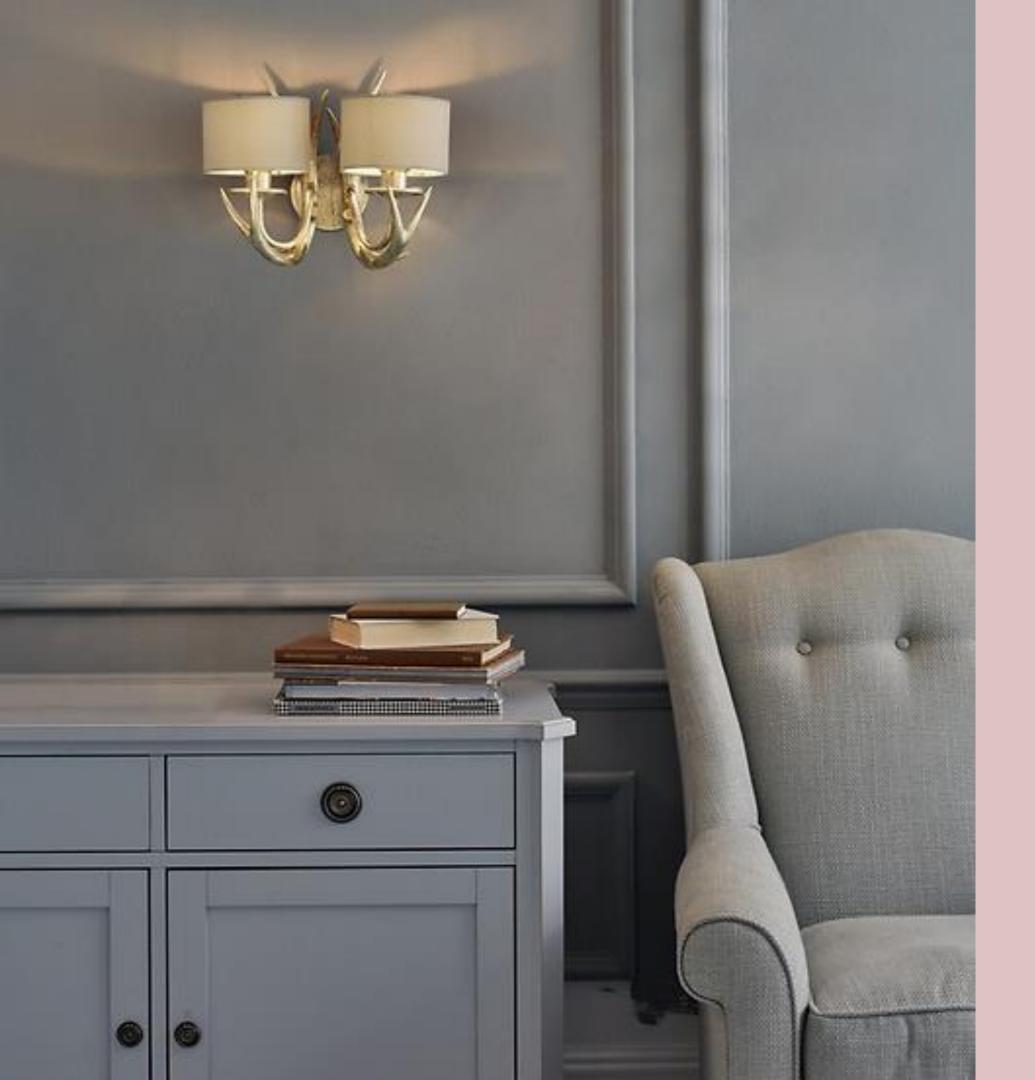

The Laura Ashley Mulroy Antler Double Wall Light with Shades captures the beauty and nature of country living, with its resin antler design mounted on a textured wall plate, this present-day interpretation of nostalgic style boasts a hand-finished champagne shimmer for a touch of luxury.