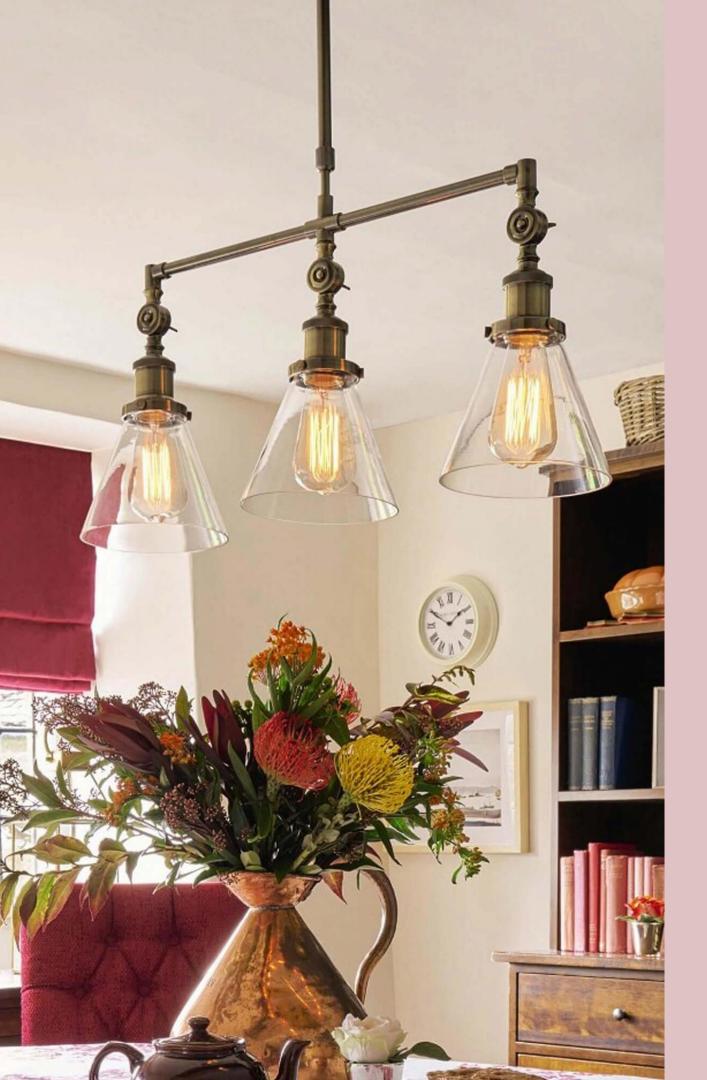

The sun is setting, and the last glimpse of golden haze is reflecting around the room. Capture the autumnal charm with brass and antique easy-fit pendants from

Let faceted glass droplets cast those golden sunbeams throughout the entire room, or create an amber hue over social spaces using bar lights and statement lanterns. Those cosy evenings have never felt more luxurious.

**Left Image:** Laura Ashley Isaac Antique Brass 3 Light Bar Pendant Ceiling Light £190

**Top Right Images Left to Right:** Laura Ashley Vienna Crystal & Antique Brass Easy-Fit Pendant £120, Laura Ashley Vienna Crystal & Antique Brass 5 Light Semi Flush Ceiling Light £350, Laura Ashley Selbourne 3 Light Antique Brass Lantern Ceiling Light £150