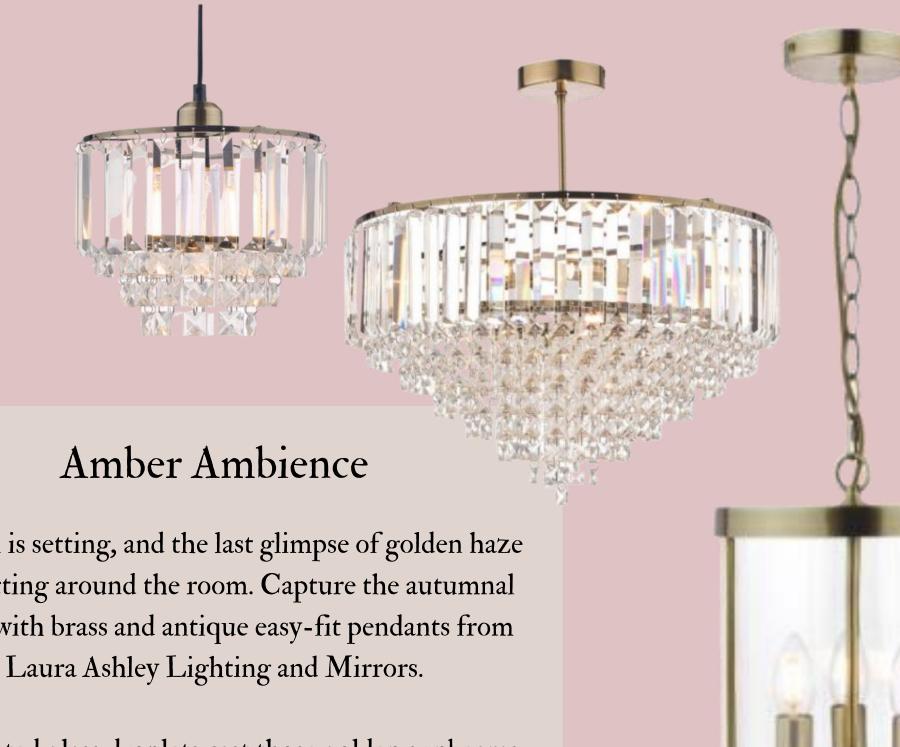

The sun is setting, and the last glimpse of golden haze is reflecting around the room. Capture the autumnal charm with brass and antique easy-fit pendants from

Let faceted glass droplets cast those golden sunbeams throughout the entire room, or create an amber hue over social spaces using bar lights and statement lanterns. Those cosy evenings have never felt more luxurious.

**Left Image:** Laura Ashley Isaac Antique Brass 3 Light Bar Pendant Ceiling Light £190

**Top Right Images Left to Right:** Laura Ashley Vienna Crystal & Antique Brass Easy-Fit Pendant £120, Laura Ashley Vienna Crystal & Antique Brass 5 Light Semi Flush Ceiling Light £350, Laura Ashley Selbourne 3 Light Antique Brass Lantern Ceiling Light £150