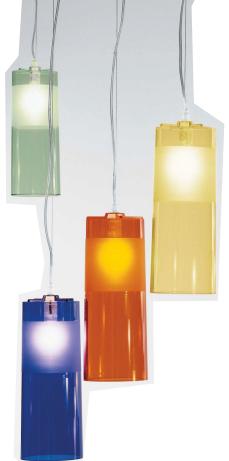

# The light

Create a cosy candlelit atmosphere with colourful hanging lights from Italian design powerhouse Kartell. The cool cylindrical Easy light comes in a range of bright colours from deep purple to sleek chrome for hanging alone or in a kaleidoscopic cluster. **Easy pendant light**, €85, Kartell.