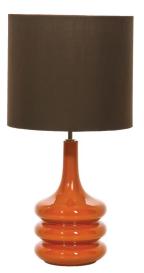

# The lamp

Renowned wallpaper makers Harlequin's first range of handmade lamps are a fashionable lighting fix for any space. Illuminate rooms with the 60s-inspired Pop table lamp in either glossy white or burnt orange. **Pop lamp**, €269, Harlequin.