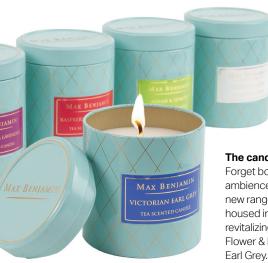

## The candles

Forget boring vanilla and set the ambience to cool with Max Benjamin's new range of tea scented candles, housed in cute caddies. Scents include revitalizing Assam & Lemon, relaxing Lime Flower & Lavender and soothing Victorian Earl Grey. Tea Collection candles, €15 each, Max Benjamin.