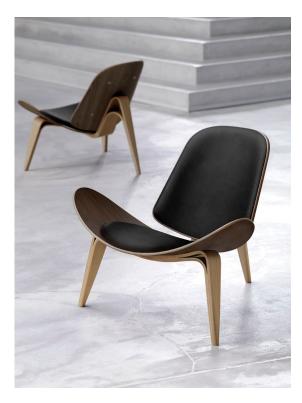

### The chair

Snap up a little piece of furniture history with Carl Hansen's now legendary shell chair. Kitted out in slick black leather, the sturdy three-legged Shell Chair is already a design classic. Shell chair, €2,549, Carl Hansen.