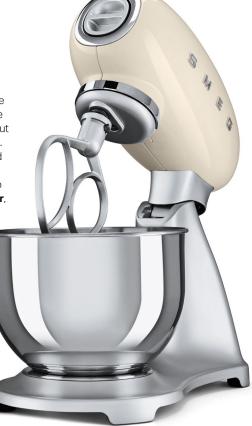

### The mixer

Smeg's retro kitchenware packs an irresistible style punch – without losing out in the technology stakes. The stainless steel stand mixer is sure to add a splash of 50s glamour to any kitchen. Stand mixer, €499.95, Smeg.